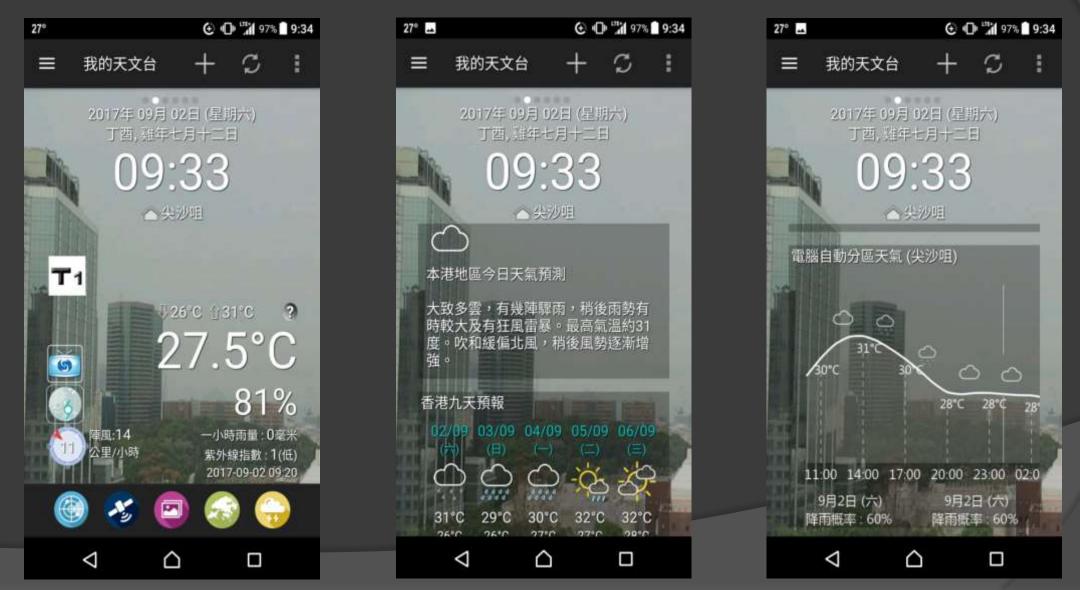

# HKO Digital Forecast Service to Public 天文台 公眾數碼分區自動天氣預報

### Extending Automatic Weather Forecast to Major Airports and Popular Destinations Worldwide 自動預報產品擴展至全球主要城市及機場