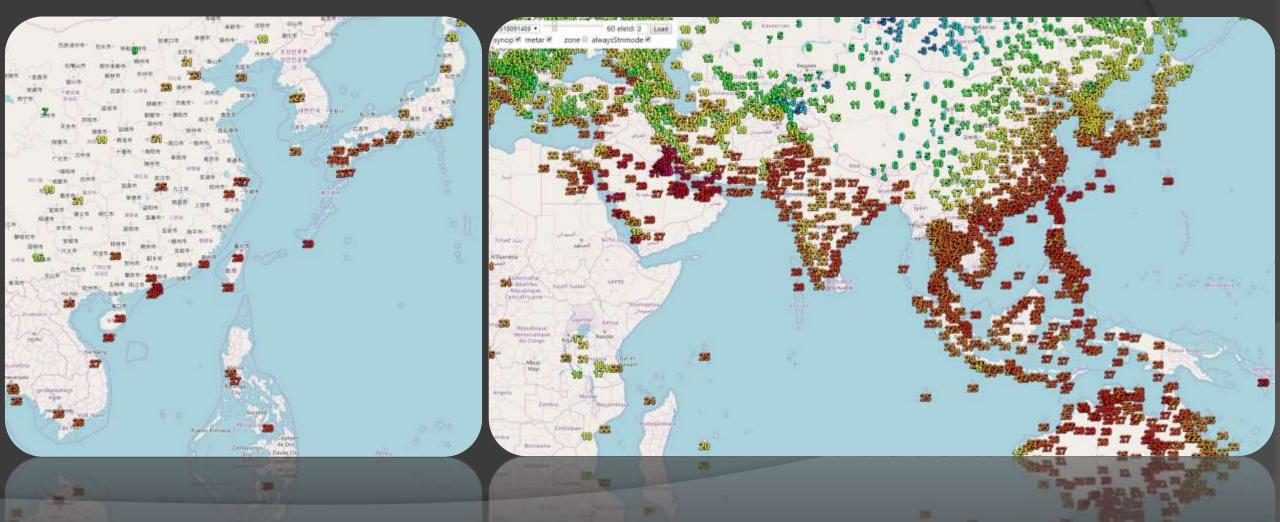

### Extending Automatic Weather Forecast to Major Airports and Popular Destinations Worldwide 自動預報產品擴展至全球主要城市及機場