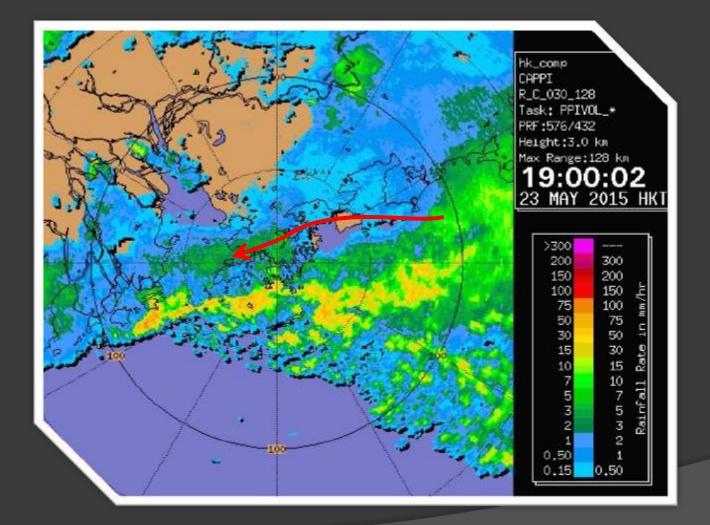

# AIRPORT DEPARTURE RATE (ADR) 機場出發率

- Apron parking was full from 1800 to 0500 the next day.
- 178 arrived flights held on taxiway
- Waiting 2 hours and 32 minutes at most

A Major Disruption to airport on 23 May 2015 機場大擠塞

# Trouble with Outgoing flights

# 18:00H

# 19:00H