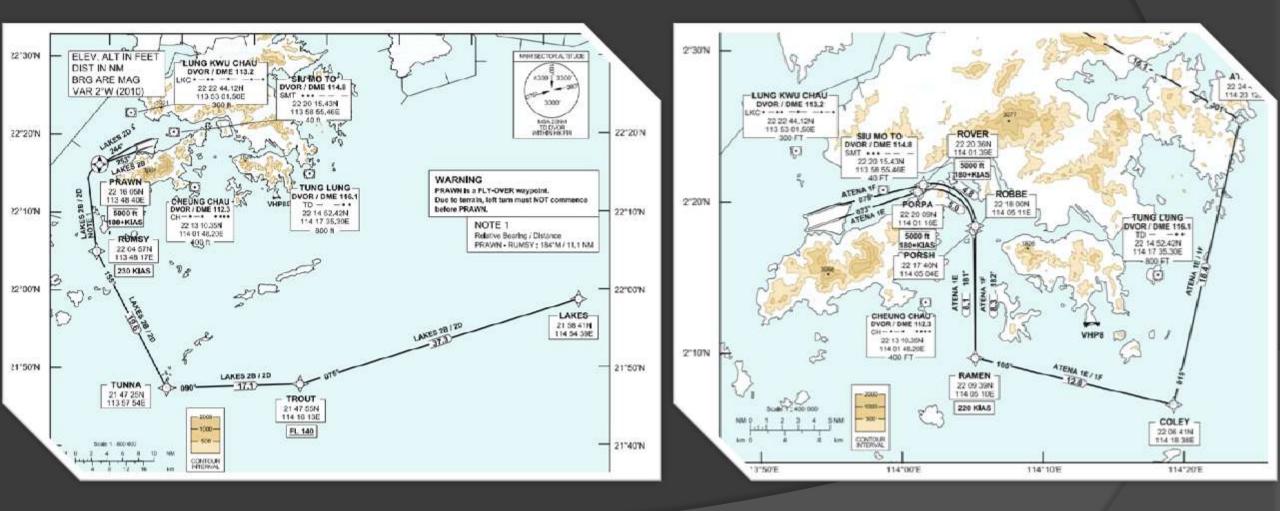

## RWY 25 departure

## RWY 07 departure

Maximum Departure Rate revealed some Dependence to Weather over Departure Corridors

# ADR Weather Constrain

 Severity of weather in the "departure corridor" has a fair correlation to the maximum achievable ADR

#### ● 天氣越差,最大出發率越低