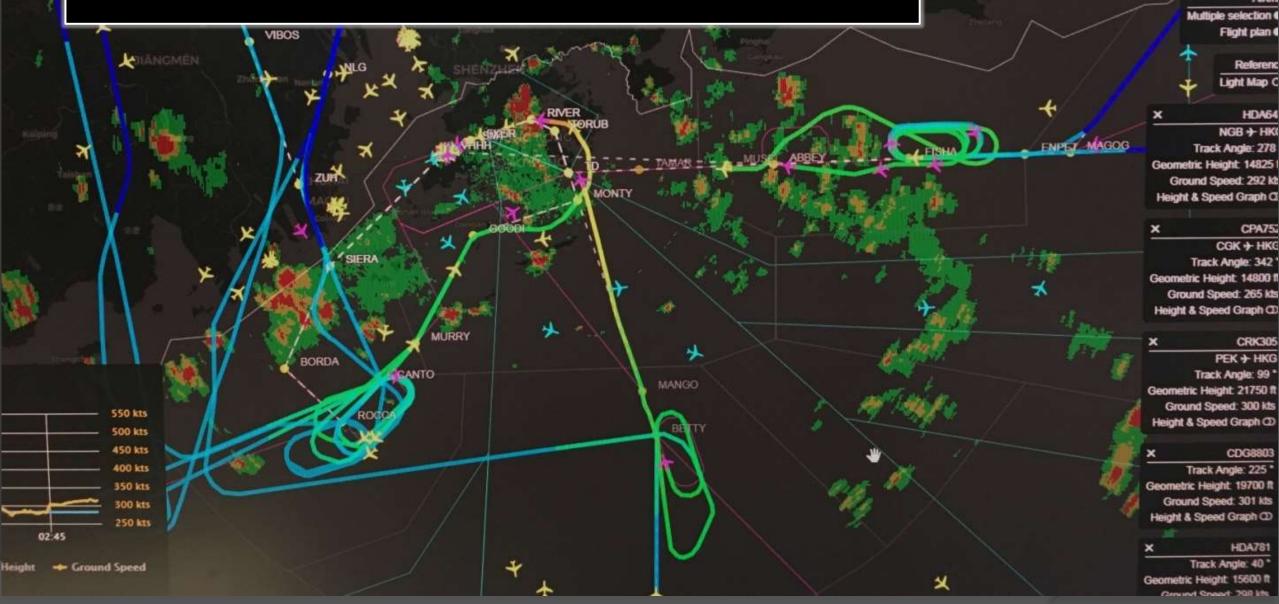

# 3 Major Feeds 三個主要入口

- - - - - - - - - - POU

Runw

Aircra

Referenc

HDA64

CPA752

CRK305

Auto-update

Lat 21° 25' 21" Long: 115" 14' 0

20nm of ARP