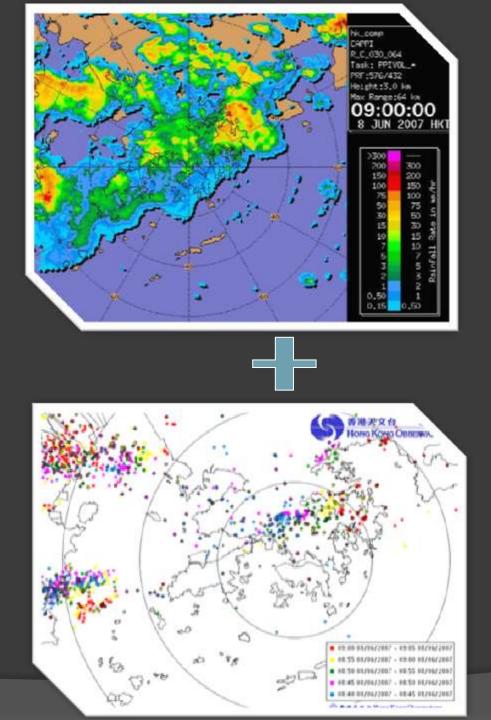

## Aviation Thunderstorm Nowcasting System (ATNS)

#### Aviation Thunderstorm Nowcasting System