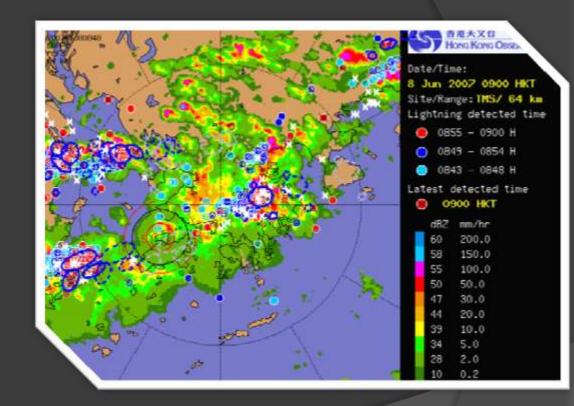

## Aviation Thunderstorm Nowcasting System (ATNS)

#### Aviation Thunderstorm Nowcasting System