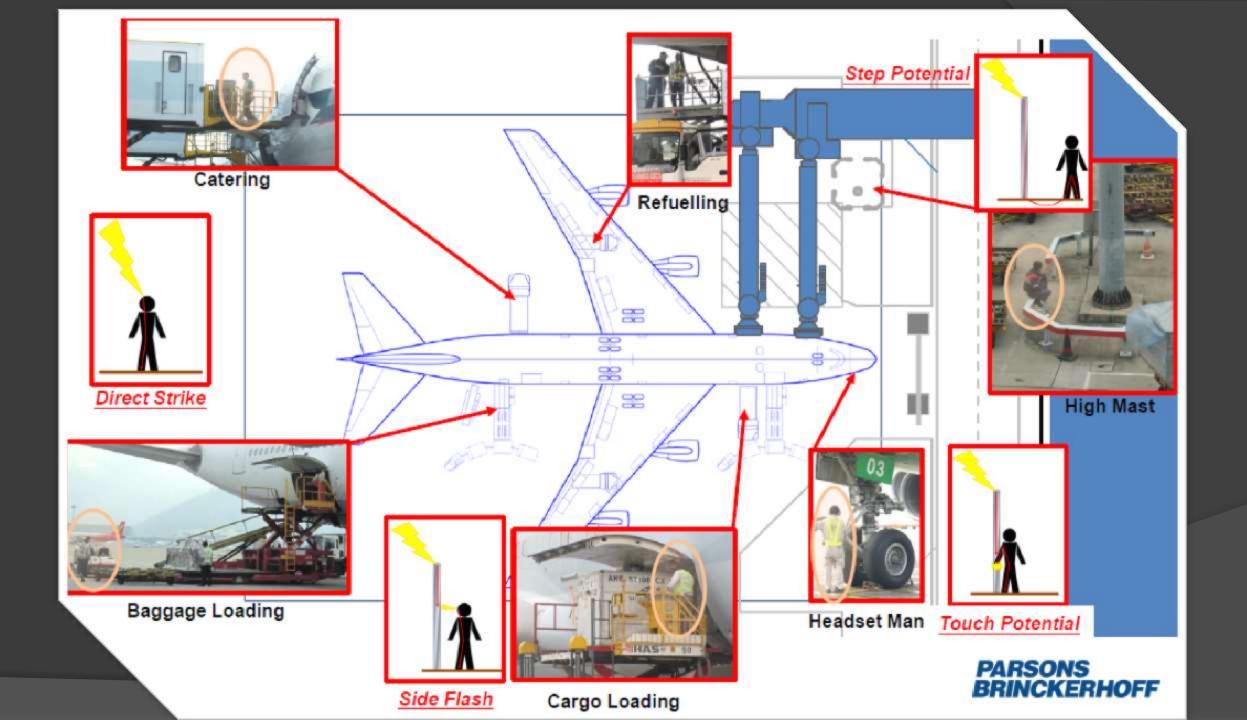

### **AMBER Lightning Alert**

 All ground operations have to stop and take measures to protect against lightning threat

 Re-fueling, catering, embarkment /disembarkment, baggage/cargo handling, aircraft push would be delayed