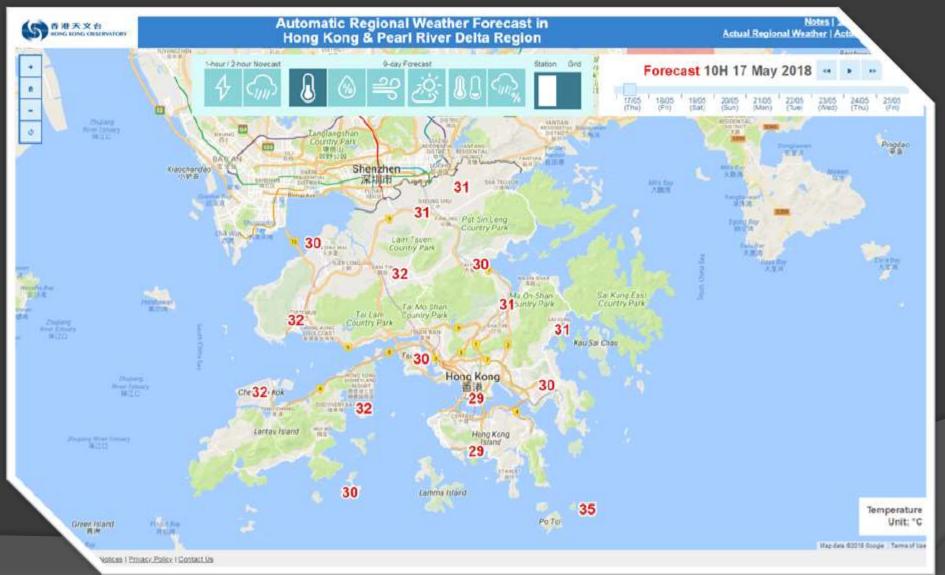

# HKO Digital Forecast Service to Public 天文台 公眾數碼分區自動天氣預報

### Extending Automatic Weather Forecast to Major Airports and Popular Destinations Worldwide 自動預報產品擴展至全球主要城市及機場