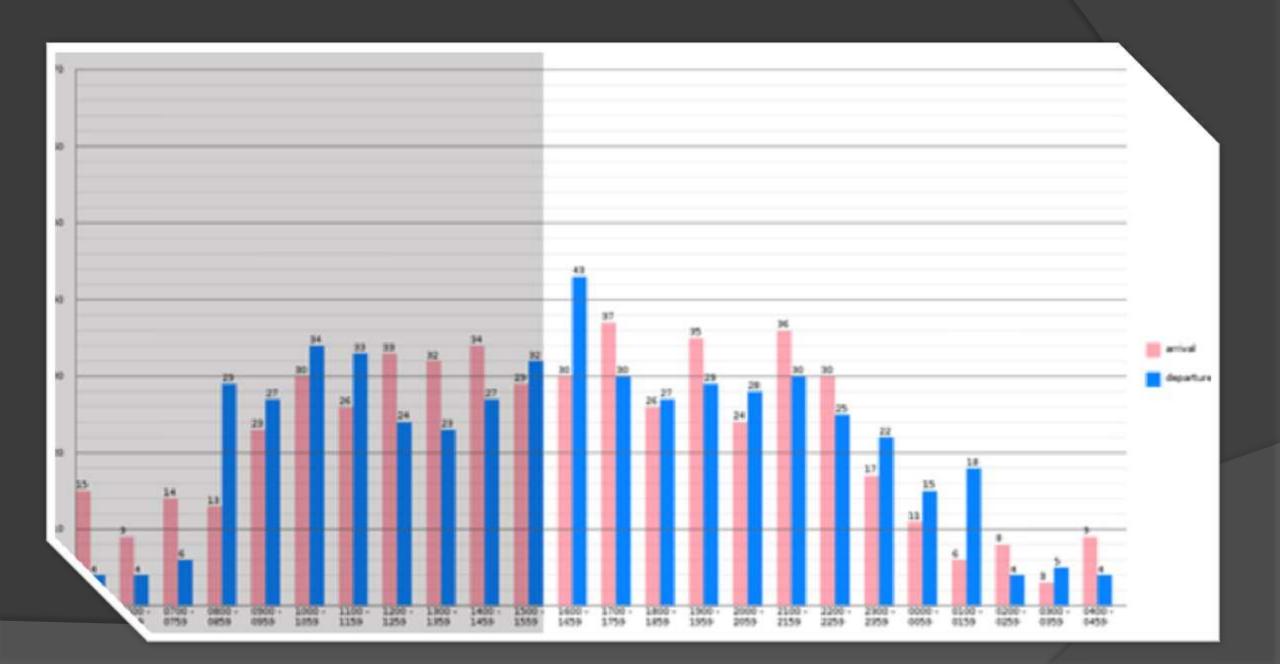

# AIRPORT ACCEPTANCE RATE (AAR) 機場抵達率

# AIRPORT DEPARTURE RATE (ADR) 機場出發率

- Apron parking was full from 1800 to 0500 the next day.
- 178 arrived flights held on taxiway
- Waiting 2 hours and 32 minutes at most

A Major Disruption to airport on 23 May 2015 機場大擠塞