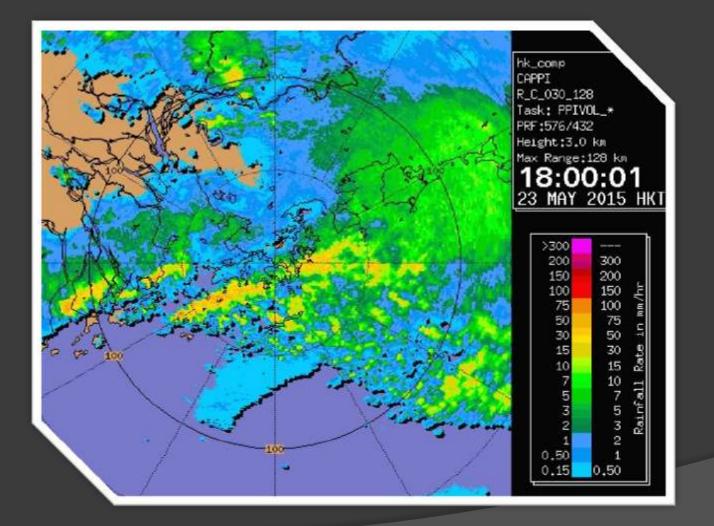

# AIRPORT DEPARTURE RATE (ADR) 機場出發率

- Apron parking was full from 1800 to 0500 the next day.
- 178 arrived flights held on taxiway
- Waiting 2 hours and 32 minutes at most

A Major Disruption to airport on 23 May 2015 機場大擠塞

# Trouble with Outgoing flights

# 18:00H

# 19:00H