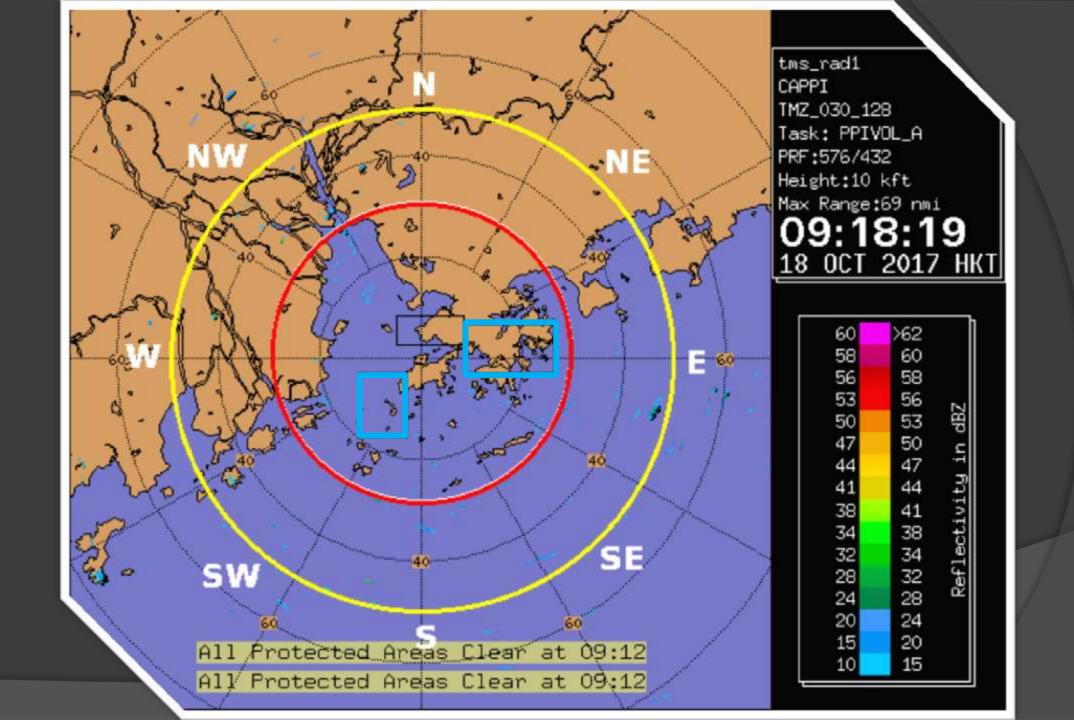

## Aviation Thunderstorm Nowcasting System (ATNS)

#### Aviation Thunderstorm Nowcasting System