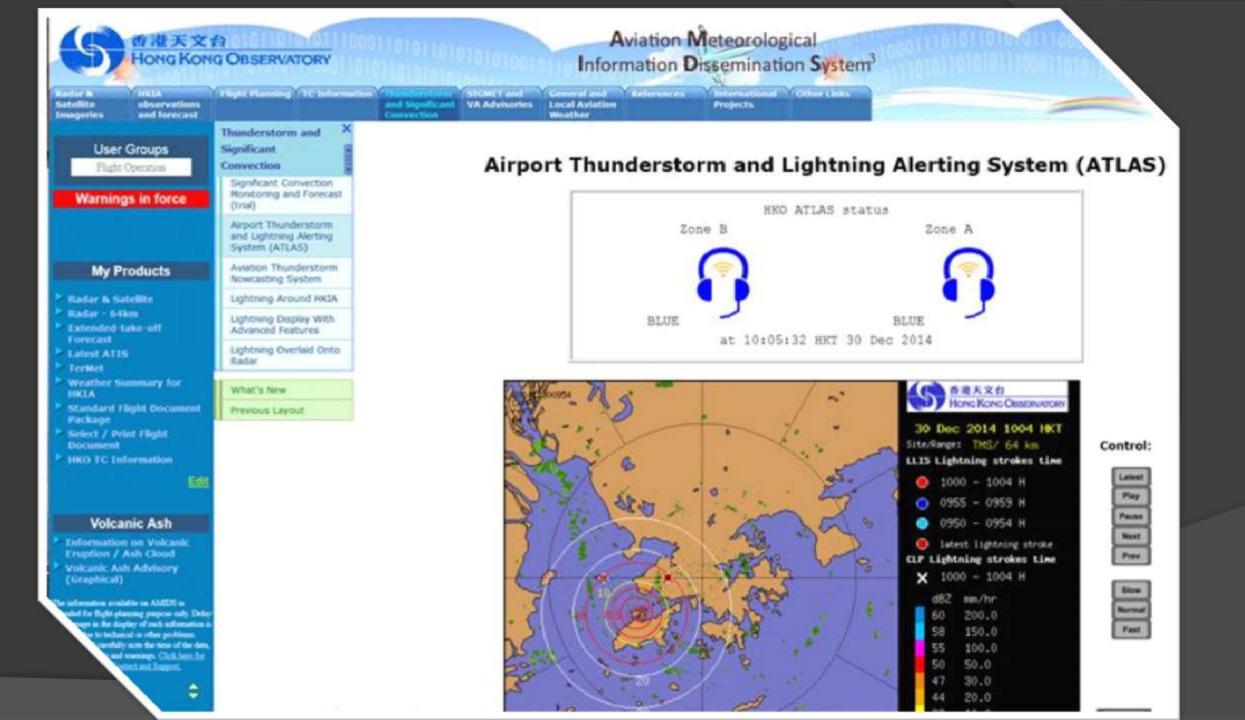

#### HKO Airport Thunderstorm and Lightning Alerting System (ATLAS) 機場雷暴及閃電預告系統

# ALWS