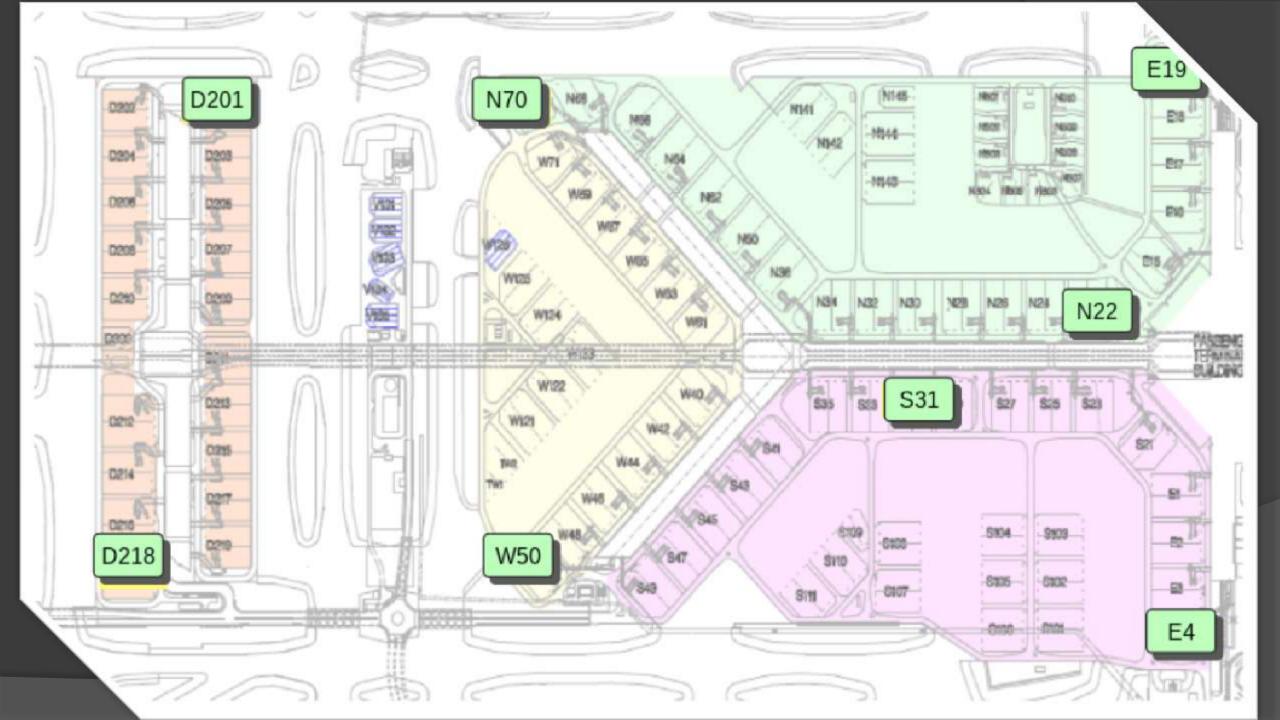

# AIRPORT ACCEPTANCE RATE (AAR) 機場抵達率

# 3 Major Feeds 三個主要入口

- - - - - - - - - - POU

Runw

Aircra

Referenc

HDA64

CPA752

CRK305