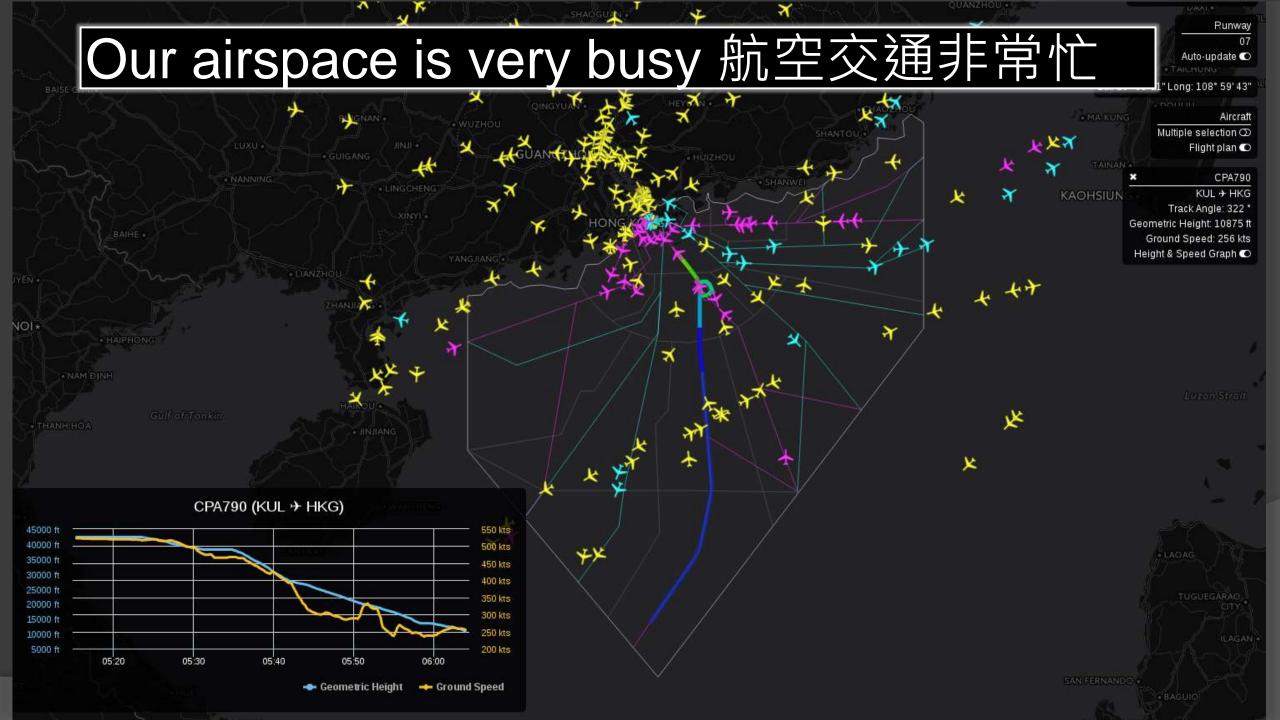

#### 13 October 2018

# WEATHER SUPPORTING SMART AIRPORT 氣象服務@智能機場

### Location Specific Weather Forecast 定點天氣預報



# HKO Digital Forecast Service to Public 天文台 公眾數碼分區自動天氣預報



### Extending Automatic Weather Forecast to Major Airports and Popular Destinations Worldwide 自動預報產品擴展至全球主要城市及機場



# Principles 操作原理





http://www.hko.gov.hk/blog/b5/archives/0000018





#### 集合預報的概念





## AR TRAFFIC FLOW CONTROL AND MANAGEMET 空中交通流量管理





# Holding due to weather

:: **€** d



2016 UTC 11:49:28

# **Deviation & Path Finding**

+



016 UTC 01:07:43





# Weather Avoidance Decision



# Probability of avoidance action 繞避天氣的機率

Probability of Impact(Holding/Slowdown)





# Impact to air space capacity 天氣對空域的影響



# AIRPORT ACCEPTANCE RATE (AAR) 機場抵達率

# 3 Major Feeds 三個主要入口

- - - - - - - - - - POU



Runw

Aircra

Referenc

HDA64

CPA752

CRK305

Auto-update

Lat 21° 25' 21" Long: 115" 14' 0

20nm of ARP





# AIRPORT DEPARTURE RATE (ADR) 機場出發率



- Apron parking was full from 1800 to 0500 the next day.
- 178 arrived flights held on taxiway
- Waiting 2 hours and 32 minutes at most

A Major Disruption to airport on 23 May 2015 機場大擠塞

# Trouble with Outgoing flights



# 18:00H



# 19:00H







## RWY 25 departure

##