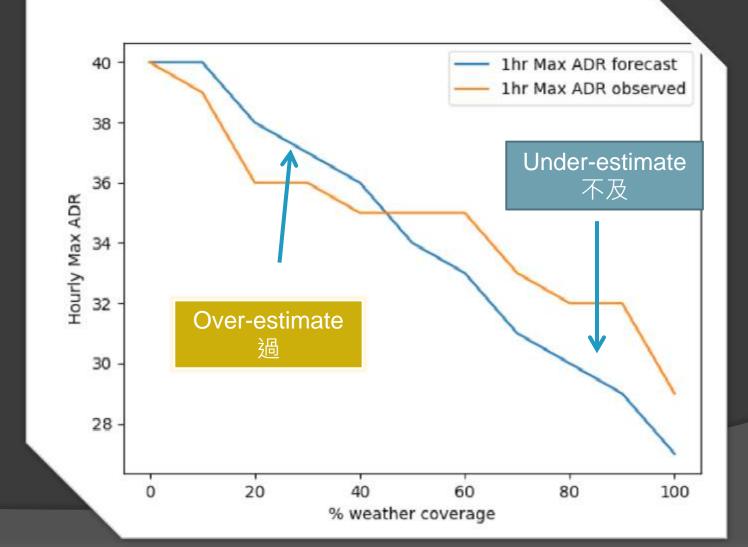

## RWY 07 departure

Maximum Departure Rate revealed some Dependence to Weather over Departure Corridors

# ADR Weather Constrain

 Severity of weather in the "departure corridor" has a fair correlation to the maximum achievable ADR

#### ● 天氣越差,最大出發率越低