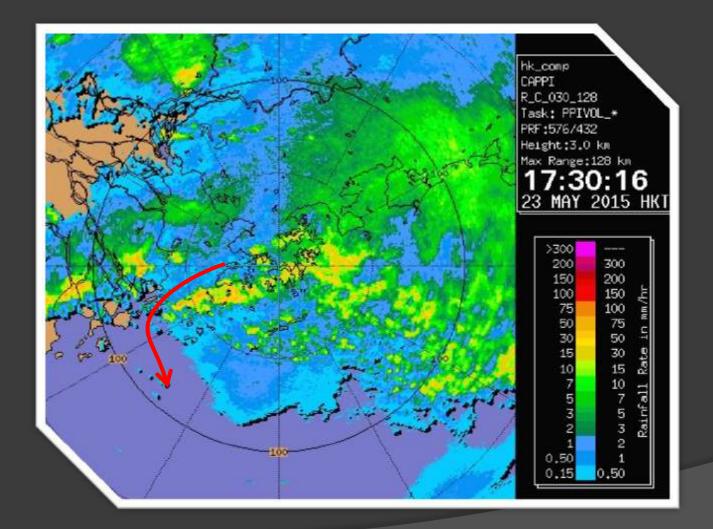

# AIRPORT DEPARTURE RATE (ADR) 機場出發率

- Apron parking was full from 1800 to 0500 the next day.
- 178 arrived flights held on taxiway
- Waiting 2 hours and 32 minutes at most

A Major Disruption to airport on 23 May 2015 機場大擠塞

# Trouble with Outgoing flights

# 18:00H

# 19:00H