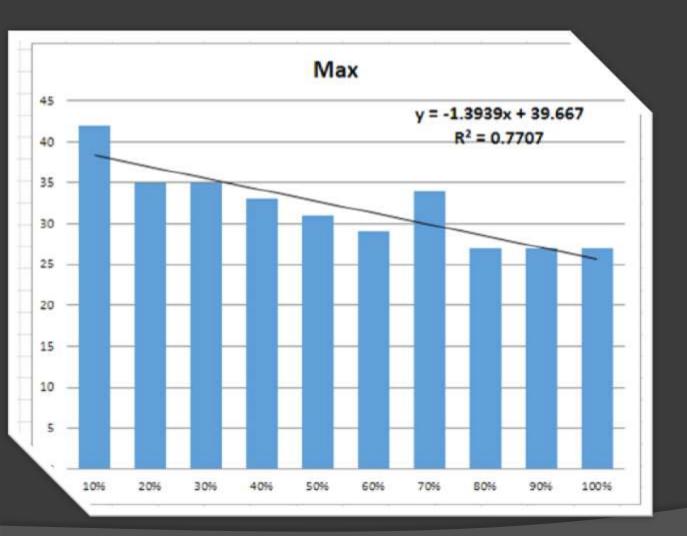

## RWY 07 departure

Maximum Departure Rate revealed some Dependence to Weather over Departure Corridors

# ADR Weather Constrain

 Severity of weather in the "departure corridor" has a fair correlation to the maximum achievable ADR

#### ● 天氣越差,最大出發率越低