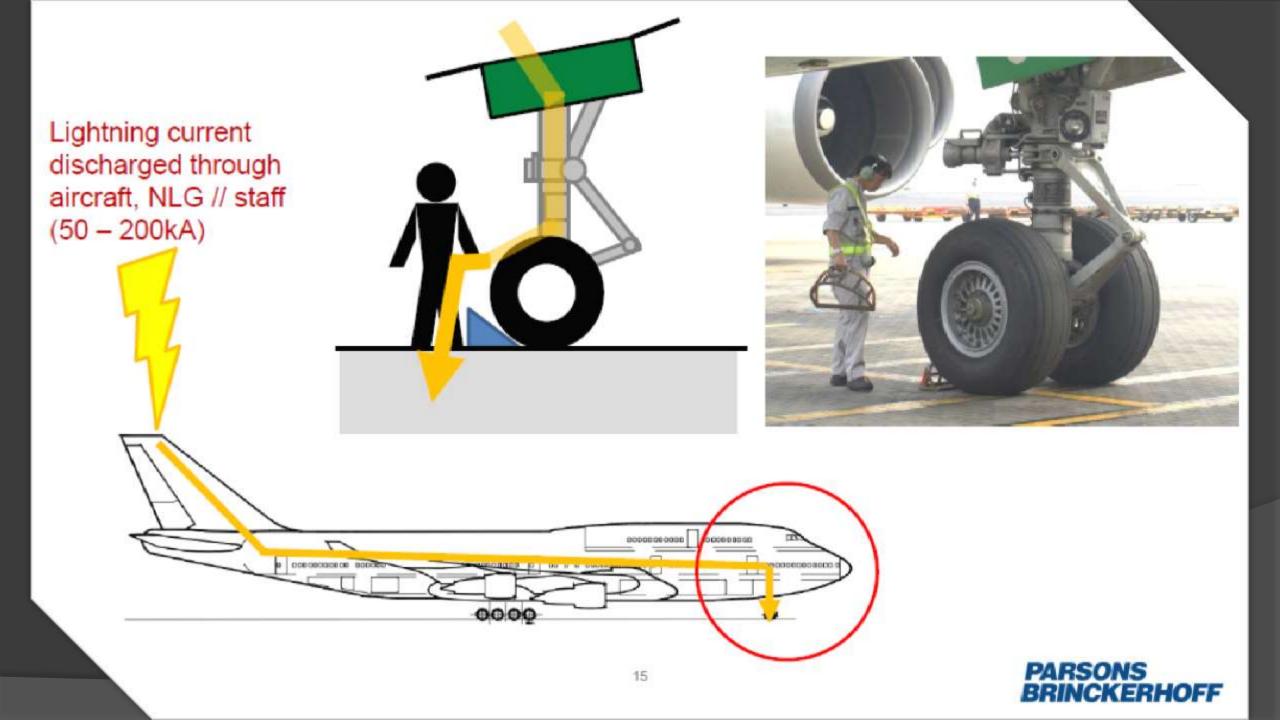

#### 香港國際機場致力積保該客及機場員工的安全・ 力求總至顧高水平。

設計精密的機構閃電關告系統,在二等零三年正式 投入III作。

#### 在二零零四年。慢喝閃電黃西系統運動華安全鍵隊 局頒發安全科技成就大調金獎。

Hong Kong International Airport (H40A) is committed to upholding the highest standard of safety to passengers and airport staff.

The sophisticated Airport Lightning Warning Eystem was implemented in 2003.

The System won the Occupational Sifety and Health Council's Champion Award in Safety Technological Achievement in 2004.

MAT Austraction for a class Section of the section