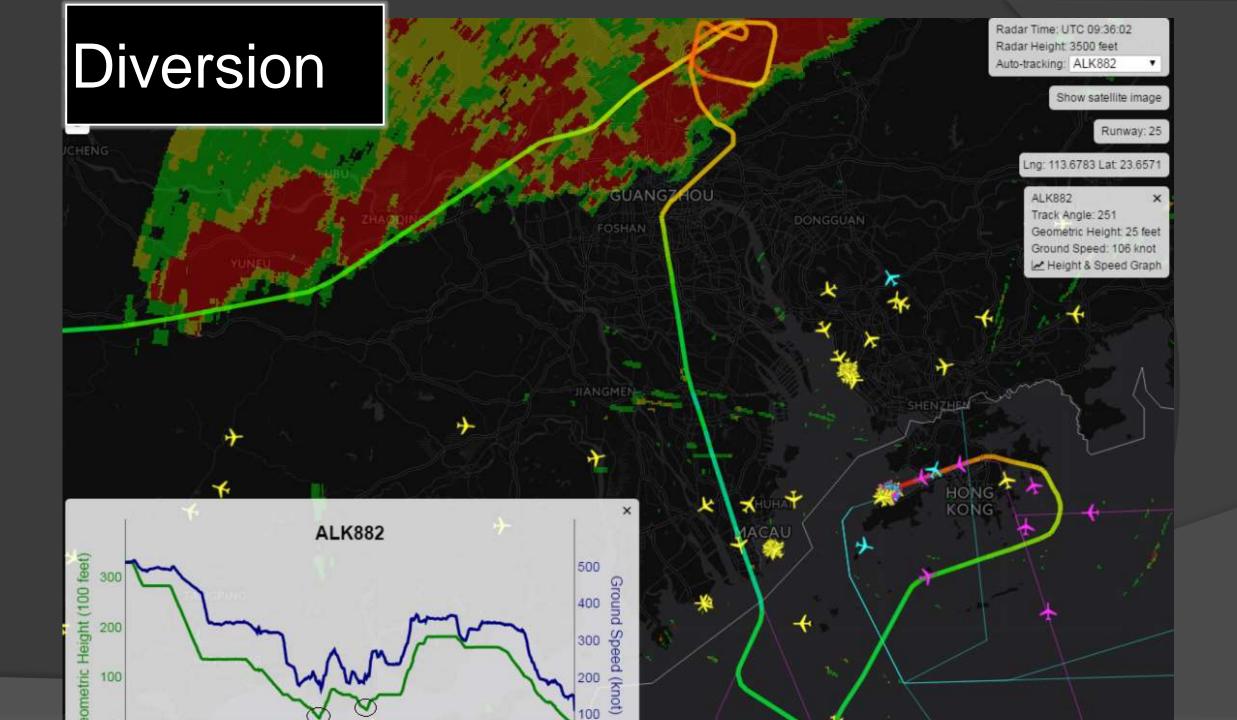

#### 13 October 2018

# WEATHER SUPPORTING SMART AIRPORT 氣象服務@智能機場

### Location Specific Weather Forecast 定點天氣預報



# HKO Digital Forecast Service to Public 天文台 公眾數碼分區自動天氣預報



### Extending Automatic Weather Forecast to Major Airports and Popular Destinations Worldwide 自動預報產品擴展至全球主要城市及機場



# Principles 操作原理





http://www.hko.gov.hk/blog/b5/archives/0000018





#### 集合預報的概念





## AR TRAFFIC FLOW CONTROL AND MANAGEMET 空中交通流量管理





# Holding due to weather

:: **€** d



2016 UTC 11:49:28

# **Deviation & Path Finding**

+



016 UTC 01:07:43





# Weather Avoidance Decision



# Probability of avoidance action 繞避天氣的機率

Probability of Impact(Holding/Slowdown)





# Impact to air space capacity 天氣對空域的影響



# AIRPORT ACCEPTANCE RATE (AAR) 機場抵達率

# 3 Major Feeds 三個主要入口

- - - - - - - - - - POU



Runw

Aircra

Referenc

HDA64

CPA752

CRK305

Auto-update

Lat 21° 25' 21" Long: 115" 14' 0

20nm of ARP





# AIRPORT DEPARTURE RATE (ADR) 機場出發率



- Apron parking was full from 1800 to 0500 the next day.
- 178 arrived flights held on taxiway
- Waiting 2 hours and 32 minutes at most

A Major Disruption to airport on 23 May 2015 機場大擠塞

# Trouble with Outgoing flights



# 18:00H



# 19:00H







## RWY 25 departure

## RWY 07 departure





Maximum Departure Rate revealed some Dependence to Weather over Departure Corridors



# ADR W