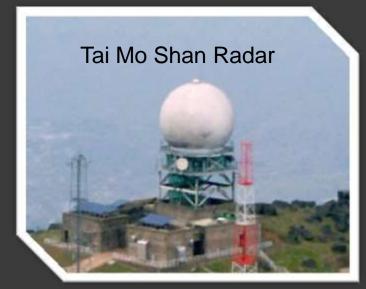

#### 在二零零四年。慢喝閃電黃西系統運動華安全鍵隊 局頒發安全科技成就大調金獎。

Hong Kong International Airport (H40A) is committed to upholding the highest standard of safety to passengers and airport staff.

The sophisticated Airport Lightning Warning Eystem was implemented in 2003.

The System won the Occupational Sifety and Health Council's Champion Award in Safety Technological Achievement in 2004.

MAT Austraction for a class Section of the section

#### 紅色閃電警 Red Lightning Warning



### **RED Lightning Alert**

### **AMBER Lightning Alert**

 All ground operations have to stop and take measures to protect against lightning threat

 Re-fueling, catering, embarkment /disembarkment, baggage/cargo handling, aircraft push would be delayed

#### HKO Airport Thunderstorm and Lightning Alerting System (ATLAS) 機場雷暴及閃電預告系統















# ALWS









# ALWS







# WIND MEASUREMENTS 機場風力測量





Theme of World Met Day 2018

# WEATHER READY CLIMATE SMART