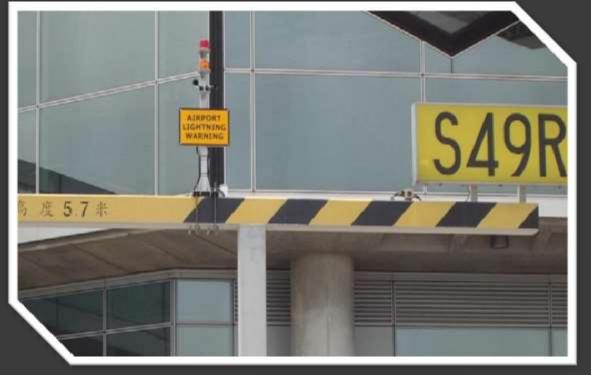

#### 香港國際機場致力積保該客及機場員工的安全・ 力求總至顧高水平。

設計精密的機構閃電關告系統,在二等零三年正式 投入III作。

#### 在二零零四年。慢喝閃電黃西系統運動華安全鍵隊 局頒發安全科技成就大調金獎。

Hong Kong International Airport (H40A) is committed to upholding the highest standard of safety to passengers and airport staff.

The sophisticated Airport Lightning Warning Eystem was implemented in 2003.

The System won the Occupational Sifety and Health Council's Champion Award in Safety Technological Achievement in 2004.

MAT Austraction for a class Section of the section

#### 紅色閃電警 Red Lightning Warning

### **RED Lightning Alert**

### **AMBER Lightning Alert**

 All ground operations have to stop and take measures to protect against lightning threat

 Re-fueling, catering, embarkment /disembarkment, baggage/cargo handling, aircraft push would be delayed