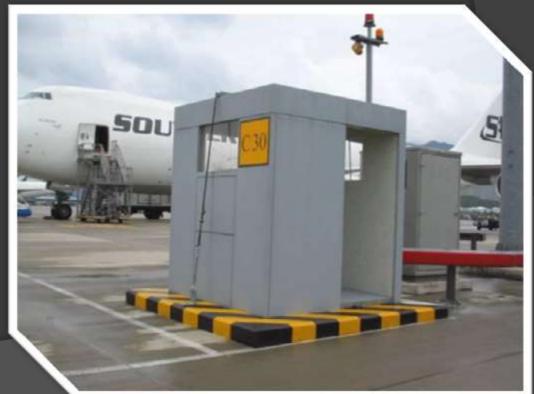

#### 紅色閃電警 Red Lightning Warning

### **RED Lightning Alert**

### **AMBER Lightning Alert**

 All ground operations have to stop and take measures to protect against lightning threat

 Re-fueling, catering, embarkment /disembarkment, baggage/cargo handling, aircraft push would be delayed