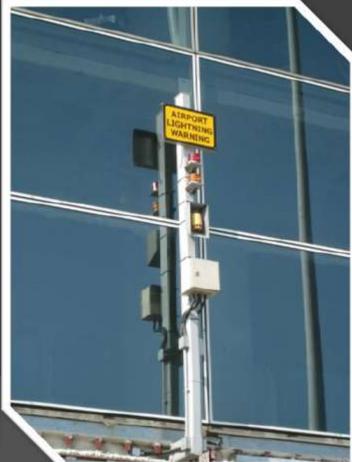

#### 香港國際機場致力積保該客及機場員工的安全・ 力求總至顧高水平。

設計精密的機構閃電關告系統,在二等零三年正式 投入III作。

#### 在二零零四年。慢喝閃電黃西系統運動華安全鍵隊 局頒發安全科技成就大調金獎。

Hong Kong International Airport (H40A) is committed to upholding the highest standard of safety to passengers and airport staff.

The sophisticated Airport Lightning Warning Eystem was implemented in 2003.

The System won the Occupational Sifety and Health Council's Champion Award in Safety Technological Achievement in 2004.

MAT Austraction for a class Section of the section

#### 紅色閃電警 Red Lightning Warning

### **RED Lightning Alert**

### **AMBER Lightning Alert**

 All ground operations have to stop and take measures to protect against lightning threat

 Re-fueling, catering, embarkment /disembarkment, baggage/cargo handling, aircraft push would be delayed