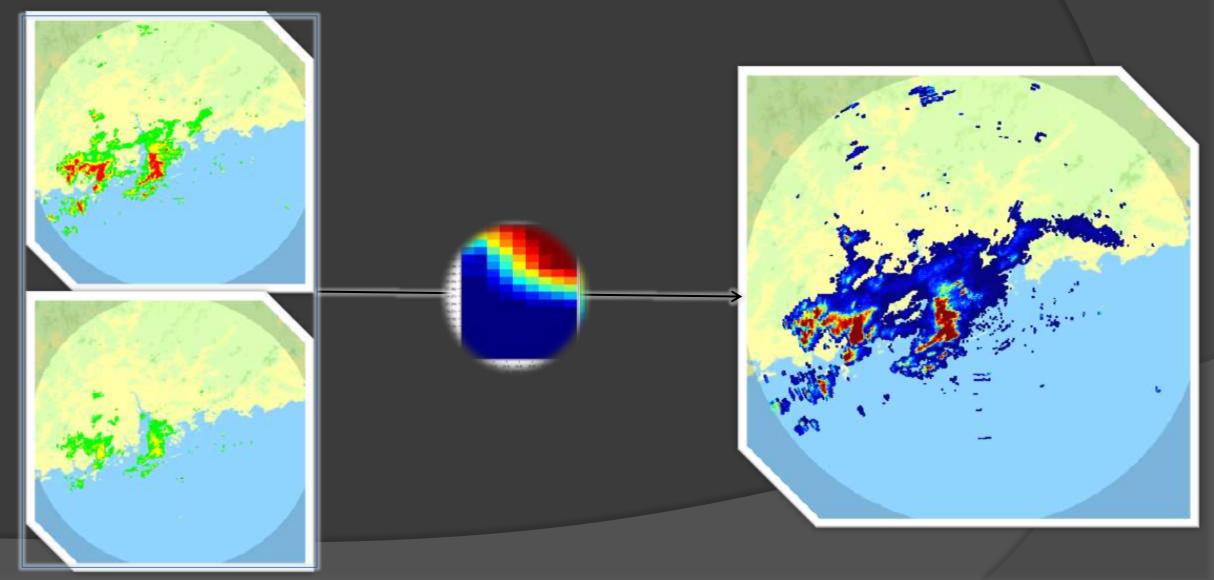

## Aviation Thunderstorm Nowcasting System (ATNS)

#### Aviation Thunderstorm Nowcasting System