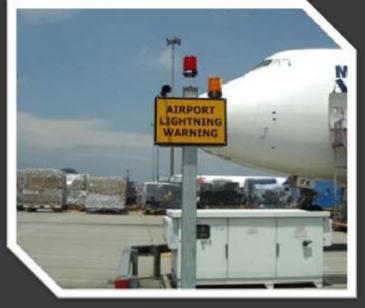

#### 香港國際機場致力積保該客及機場員工的安全・ 力求總至顧高水平。

設計精密的機構閃電關告系統,在二等零三年正式 投入III作。

#### 在二零零四年。慢喝閃電黃西系統運動華安全鍵隊 局頒發安全科技成就大調金獎。

Hong Kong International Airport (H40A) is committed to upholding the highest standard of safety to passengers and airport staff.

The sophisticated Airport Lightning Warning Eystem was implemented in 2003.

The System won the Occupational Sifety and Health Council's Champion Award in Safety Technological Achievement in 2004.

MAT Austraction for a class Section of the section

#### 紅色閃電警 Red Lightning Warning

### **RED Lightning Alert**

### **AMBER Lightning Alert**

 All ground operations have to stop and take measures to protect against lightning threat

 Re-fueling, catering, embarkment /disembarkment, baggage/cargo handling, aircraft push would be delayed