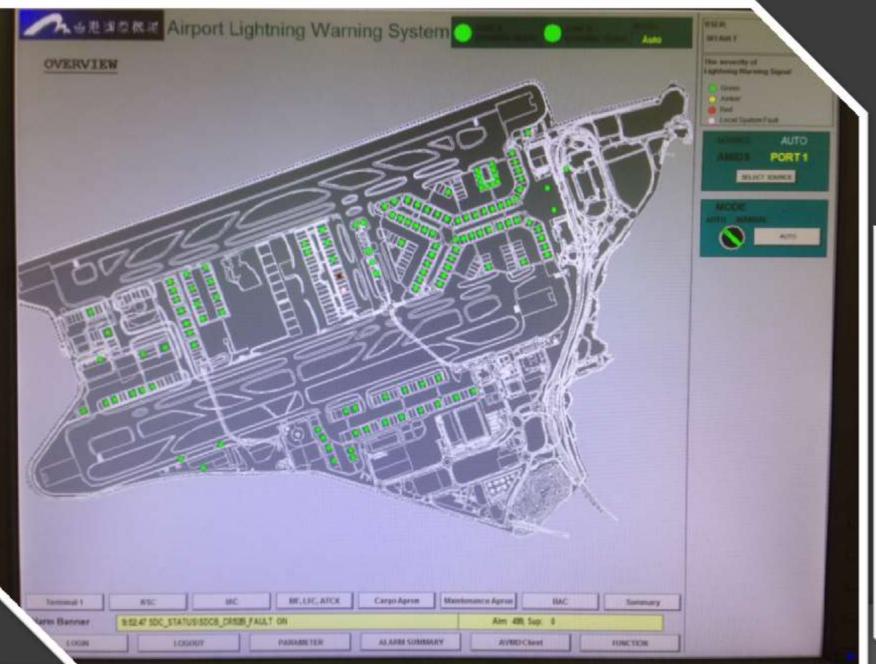

#### 香港國際機場致力積保該客及機場員工的安全・ 力求總至顧高水平。

設計精密的機構閃電關告系統,在二等零三年正式 投入III作。

#### 在二零零四年。慢喝閃電黃西系統運動華安全鍵隊 局頒發安全科技成就大調金獎。

Hong Kong International Airport (H40A) is committed to upholding the highest standard of safety to passengers and airport staff.

The sophisticated Airport Lightning Warning Eystem was implemented in 2003.

The System won the Occupational Sifety and Health Council's Champion Award in Safety Technological Achievement in 2004.

MAT Austraction for a class Section of the section

#### HKO Airport Thunderstorm and Lightning Alerting System (ATLAS) 機場雷暴及閃電預告系統

# ALWS