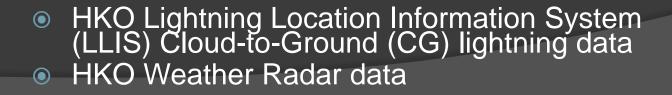

## 在二零零四年。慢喝閃電黃西系統運動華安全鍵隊 局頒發安全科技成就大調金獎。

Hong Kong International Airport (H40A) is committed to upholding the highest standard of safety to passengers and airport staff.

The sophisticated Airport Lightning Warning Eystem was implemented in 2003.

The System won the Occupational Sifety and Health Council's Champion Award in Safety Technological Achievement in 2004.

MAT Austraction for a class Section of the section

#### 紅色閃電警 Red Lightning Warning



### **RED Lightning Alert**

### **AMBER Lightning Alert**

 All ground operations have to stop and take measures to protect against lightning threat

 Re-fueling, catering, embarkment /disembarkment, baggage/cargo handling, aircraft push would be delayed

#### HKO Airport Thunderstorm and Lightning Alerting System (ATLAS) 機場雷暴及閃電預告系統















# ALWS









# ALWS







# WIND MEASUREMENTS 機場風力測量





Theme of World Met Day 2018

# WEATHER READY CLIMATE SMART