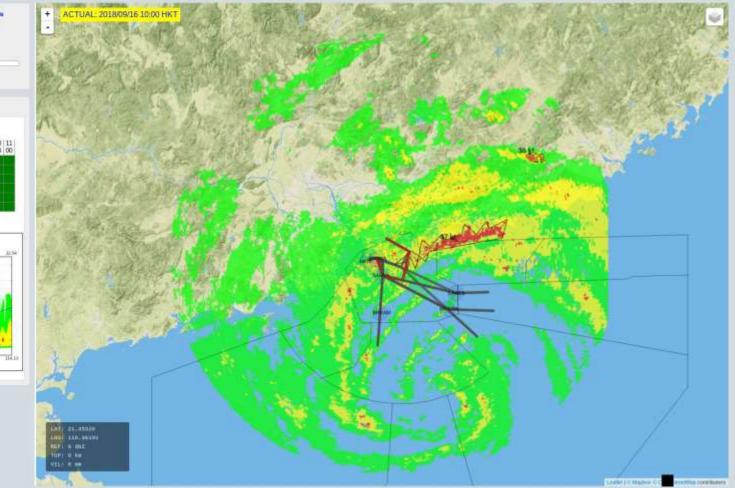

25' 21" Long: 115" 14' 0

20nm of ARP





# AIRPORT DEPARTURE RATE (ADR) 機場出發率



- Apron parking was full from 1800 to 0500 the next day.
- 178 arrived flights held on taxiway
- Waiting 2 hours and 32 minutes at most

A Major Disruption to airport on 23 May 2015 機場大擠塞

# Trouble with Outgoing flights



# 18:00H



# 19:00H







## RWY 25 departure

## RWY 07 departure





Maximum Departure Rate revealed some Dependence to Weather over Departure Corridors



# ADR Weather Constrain



 Severity of weather in the "departure corridor" has a fair correlation to the maximum achievable ADR

#### ● 天氣越差,最大出發率越低

## Aviation Thunderstorm Nowcasting System (ATNS)

#### Aviation Thunderstorm Nowcasting System



# Super Typhoon Mangkhut 超強颱風山竹

#### Aviation Thunderstorm Nowcasting System





## Departure and Forecast Weather of 2016







Description of the owner owner

And the second s

#### 香港國際機場致力積保該客及機場員工的安全・ 力求總至顧高水平。

設計精密的機構閃電關告系統,在二等零三年正式 投入III作。

#### 在二零零四年。慢喝閃電黃西系統運動華安全鍵隊 局頒發安全科技成就大調金獎。

Hong Kong International Airport (H40A) is committed to upholding the highest standard of safety to passengers and airport staff.

The sophisticated Airport Lightning Warning Eystem was implemented in 2003.

The System won the Occupational Sifety and Health Council's Champion Award in Safety Technological Achievement in 2004.

MAT Austraction for a class Section of the section

#### 紅色閃電警 Red Lightning Warning



### **RED Lightning Alert**

### **AMBER Lightning Alert**

 All ground operations have to stop and take measures to protect against lightning threat

 Re-fueling, cater