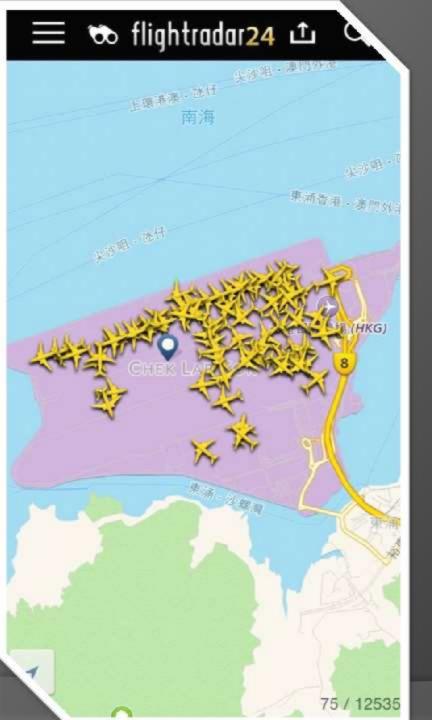

# AIRPORT DEPARTURE RATE (ADR) 機場出發率

- Apron parking was full from 1800 to 0500 the next day.
- 178 arrived flights held on taxiway
- Waiting 2 hours and 32 minutes at most

A Major Disruption to airport on 23 May 2015 機場大擠塞