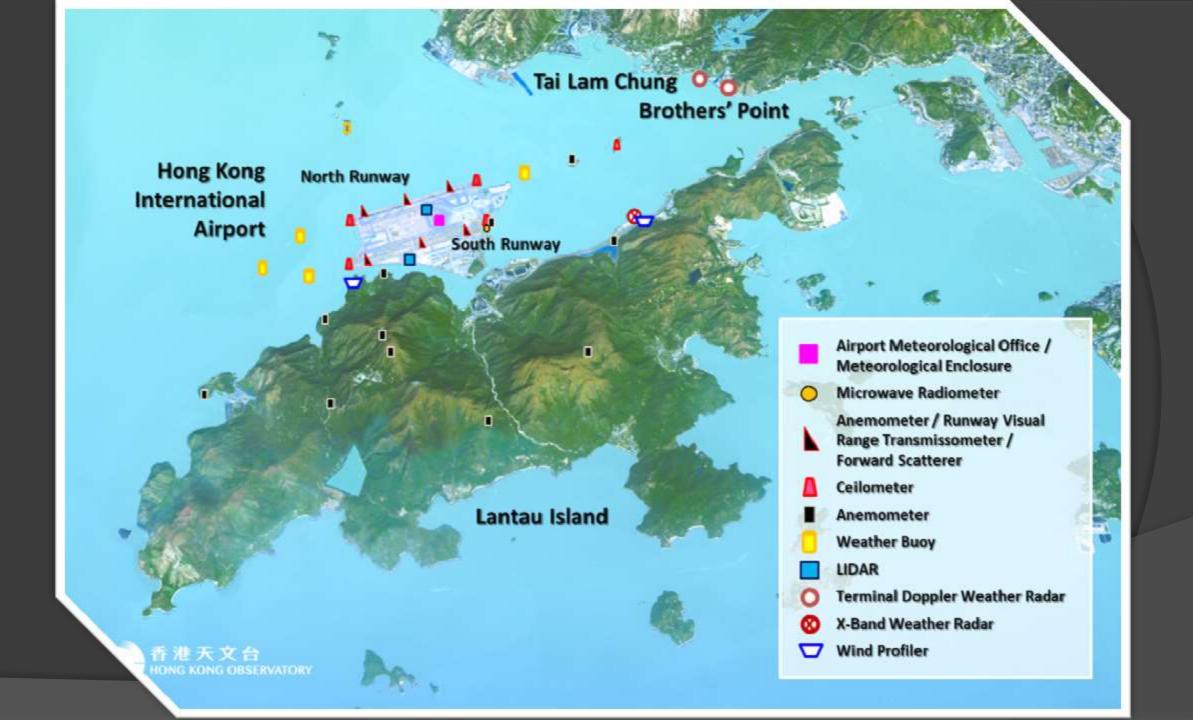

rport (H40A) is committed to upholding the highest standard of safety to passengers and airport staff.

The sophisticated Airport Lightning Warning Eystem was implemented in 2003.

The System won the Occupational Sifety and Health Council's Champion Award in Safety Technological Achievement in 2004.

MAT Austraction for a class Section of the section

#### 紅色閃電警 Red Lightning Warning



### **RED Lightning Alert**

### **AMBER Lightning Alert**

 All ground operations have to stop and take measures to protect against lightning threat

 Re-fueling, catering, embarkment /disembarkment, baggage/cargo handling, aircraft push would be delayed

#### HKO Airport Thunderstorm and Lightning Alerting System (ATLAS) 機場雷暴及閃電預告系統















# ALWS









# ALWS







# WIND MEASUREMENTS 機場風力測量





Theme of World Met Day 2018

# WEATHER READY CLIMATE SMART