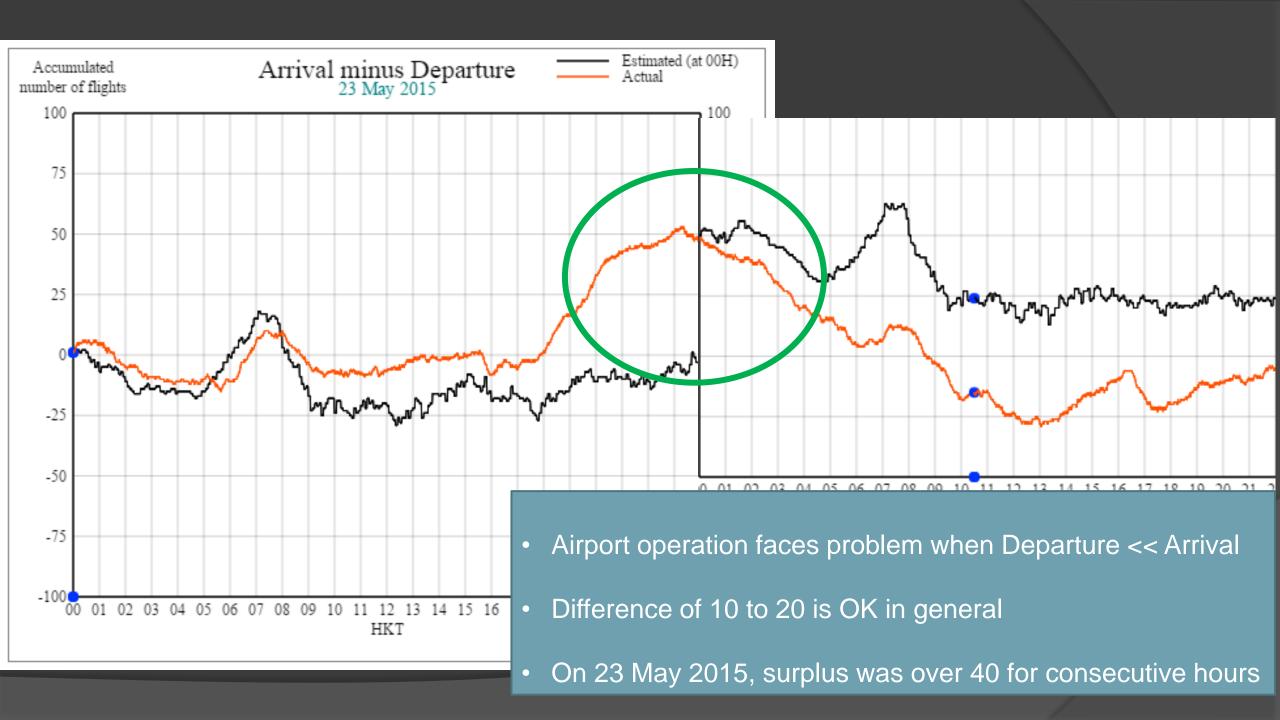

# AIRPORT DEPARTURE RATE (ADR) 機場出發率

- Apron parking was full from 1800 to 0500 the next day.
- 178 arrived flights held on taxiway
- Waiting 2 hours and 32 minutes at most

A Major Disruption to airport on 23 May 2015 機場大擠塞