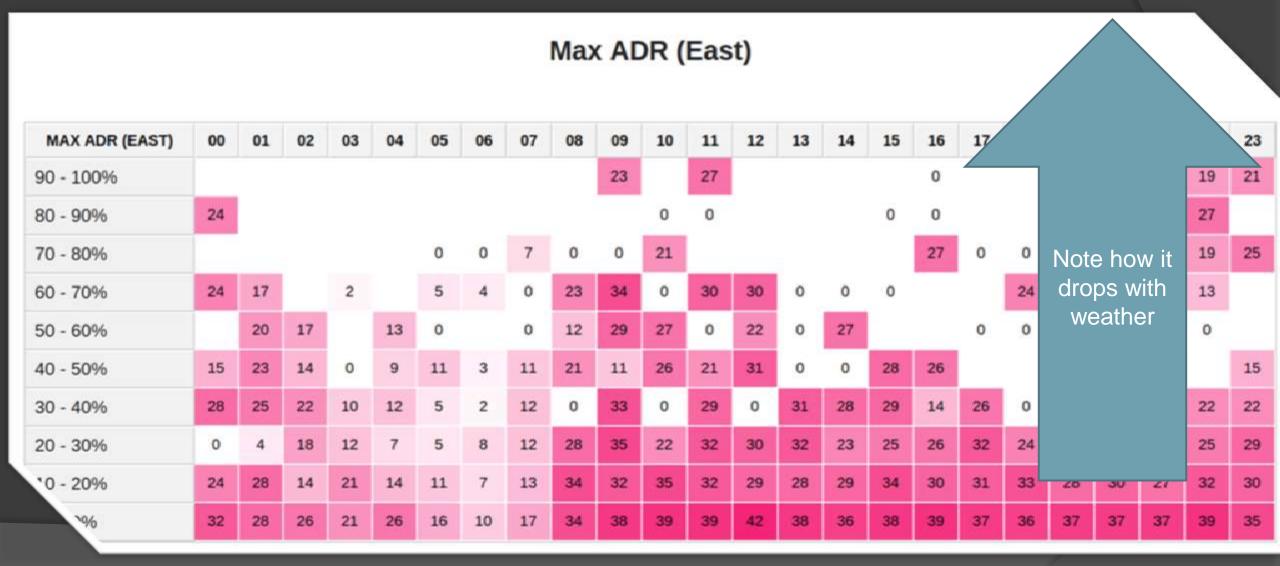

# AIRPORT DEPARTURE RATE (ADR) 機場出發率

- Apron parking was full from 1800 to 0500 the next day.
- 178 arrived flights held on taxiway
- Waiting 2 hours and 32 minutes at most

A Major Disruption to airport on 23 May 2015 機場大擠塞

## RWY 07 departure

Maximum Departure Rate revealed some Dependence to Weather over Departure Corridors

# ADR Weather Constrain

 Severity of weather in the "departure corridor" has a fair correlation to the maximum achievable ADR

#### ● 天氣越差,最大出發率越低